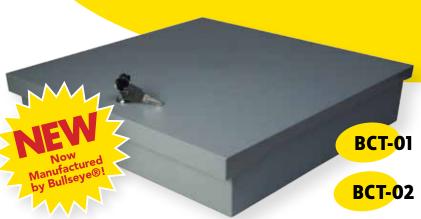

## Call NOW to get Bullseye® dependable CASH TRAYS and accessories.

BCT-01-06 6 Compartment Tray\*
BCT-01-10 10 Compartment Tray\*
BDL-011 – 112 Key Locking Cylinder\*
BCT-03 Coin Scoop\*

BCT-03 Coin Scoop\*
BCT-04 Coin Sort Tray\*
BDL-000 Core removal key

**BDL-011 - 112** 

Bullseye®
Key
Locking
Cylinders
are
available in
OVER 100
different
codes.

\*Can be purchased in complete kits or separately so that you can customize the Bullseye® Cash Trays to fit your business needs.