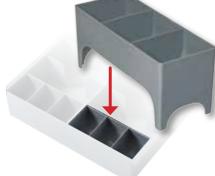

## Cash Trays

Made of ABS material, these trays can withstand abuse and have the durability needed to last for years of use. It is available in either a 6 or 10 compartment configuration. Bullseye® Trays are interchangeable and have the option to insert our 3 compartment coin scoops.

## BCT-03 3 Compartment Coin Scoop