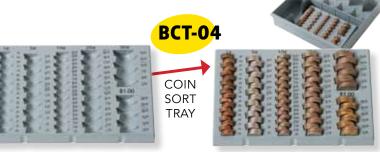

## Call NOW to get Bullseye® dependable CASH TRAYS and accessories.

BCT-01-06 6 Compartment Tray\*
BCT-01-10 10 Compartment Tray\*
BDL-011 – 112 Key Locking Cylinder\*
BCT-03 Coin Scoop\*

BCT-03 Coin Scoop\*
BCT-04 Coin Sort Tray\*
BDL-000 Core removal key