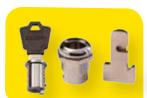

Bullseye® Key Locking Cylinders are available in OVER 100 different codes.

**BDL-011 - 112** 

Bullseye®
Key
Locking
Cylinders
are
available in
OVER 100
different
codes.

\*Can be purchased in complete kits or separately so that you can customize the Bullseye® Cash Trays to fit your business needs.