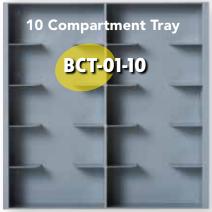

## Cash Trays

Made of ABS material, these trays can withstand abuse and have the durability needed to last for years of use. It is available in either a 6 or 10 compartment configuration. Bullseye® Trays are interchangeable and have the option to insert our 3 compartment coin scoops.

## Call NOW to get Bullseye® dependable CASH TRAYS and accessories.

BCT-01-06 6 Compartment Tray\*
BCT-01-10 10 Compartment Tray\*
BDL-011 – 112 Key Locking Cylinder\*
BCT-03 Coin Scoop\*

BCT-03 Coin Scoop\*
BCT-04 Coin Sort Tray\*
BDL-000 Core removal key