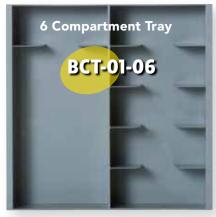

## Cash Trays

Made of ABS material, these trays can withstand abuse and have the durability needed to last for years of use. It is available in either a 6 or 10 compartment configuration. Bullseye® Trays are interchangeable and have the option to insert our 3 compartment coin scoops.

## Call NOW to get Bullseye® dependable CASH TRAYS and accessories.

BCT-01-06 6 Compartment Tray\*
BCT-01-10 10 Compartment Tray\*
BDL-011 – 112 Key Locking Cylinder\*
BCT-03 Coin Scoop\*

BCT-03 Coin Scoop\*
BCT-04 Coin Sort Tray\*
BDL-000 Core removal key